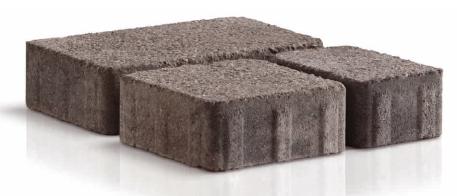

## Ecogranite Chartres Block Paving

**Data Sheet** 

a Forterra brand

Comprising of three modular sizes, each layer of our combined block paving is mixed to help create a variety of laying patterns. Ecogranite Chartres is also available as a large block that can be laid on its own or for use as an edging detail. The bush hammered finish exposes sparkling granite and provides an excellent skid / slip resistance quality. A corresponding kerb system, edging and starter circle has been specially designed to complement the range.

## **Specification**

| Combined Packs                                                                                          |                                                                                                                             |                                         | -                                                                                              |
|---------------------------------------------------------------------------------------------------------|-----------------------------------------------------------------------------------------------------------------------------|-----------------------------------------|------------------------------------------------------------------------------------------------|
| Block Sizes (depth)                                                                                     | 60mm                                                                                                                        | 80mm                                    |                                                                                                |
| Mixed blocks per pack Made up of the following sizes                                                    | 434                                                                                                                         | 310                                     |                                                                                                |
| <b>250 x 150mm</b> (blocks per pack)                                                                    | 140                                                                                                                         | 100                                     |                                                                                                |
| 150 x 150mm (blocks per pack)                                                                           | 196                                                                                                                         | 140                                     |                                                                                                |
| 100 x 150mm (blocks per pack)                                                                           | 98                                                                                                                          | 70                                      |                                                                                                |
| Coverage per pack (m²)                                                                                  | 11.2                                                                                                                        | 8.0                                     |                                                                                                |
| Weight per pack (tonne)                                                                                 | 1.47                                                                                                                        | 1.42                                    |                                                                                                |
| Large Block Only                                                                                        |                                                                                                                             |                                         |                                                                                                |
| Block sizes (depth)                                                                                     | 60mm                                                                                                                        | 80mm                                    |                                                                                                |
| <b>250 x 150mm</b> (blocks per pack)                                                                    | 280                                                                                                                         | 200                                     |                                                                                                |
| Coverage per pack (m²)                                                                                  | 10.5                                                                                                                        | 7.5                                     |                                                                                                |
| Weight per pack (tonne)                                                                                 | 1.38                                                                                                                        | 1.33                                    |                                                                                                |
| Precast concrete block paving<br>Manufactured to: BS EN 1338:2003<br>Tensile splitting strength 3.6 Mpa | Abrasion 60mm block Class 3 Abrasion 80mm block Class 4 Resistance to weathering Class 3 Slip/skid resistance Extremely low | <b>Finishes</b><br>Bush hammered finish | Applications 60mm thick for use on footpaths, domestic drives and 80mm thick for use on roads. |